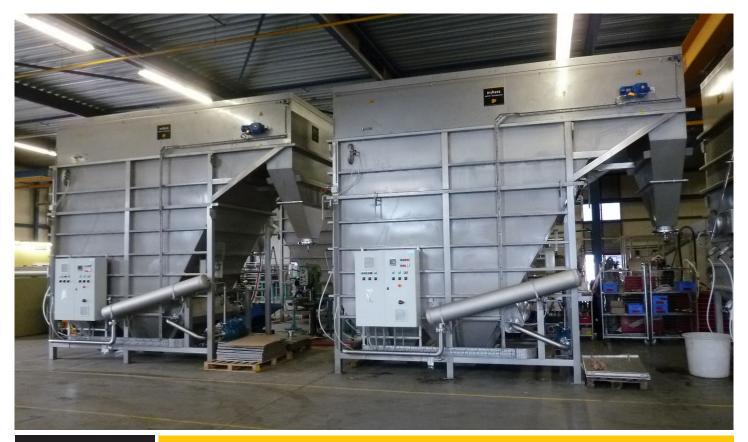

## Intelligent DAF

For decades the Nijhuis Water Technology Dissolved Air flotation unit has been known as the most robust and best DAF unit available on the market. To maximize sustainability and minimize operational costs Nijhuis Water Technology has redesigned their DAF concept and developed an even more efficient system, the Intelligent DAF.

## **Advantages & Characteristics**

- 30% lower energy consumption per m³ treated water due to intelligent aeration system.
- Higher sludge loading capacity per m² surface and removal efficiencies for solids by more efficient flow pattern, smoother internal plate packet and dynamic level control.
- · Needs less operator attention due to more robust design.
- Can handle high variation in flow and solids with consistent removal efficiencies due to smart and automatic level control.
- Has full remote connections for monitoring programmes.
- Is an economic treatment concept due to high level of standardisation and efficient, state of the art production.